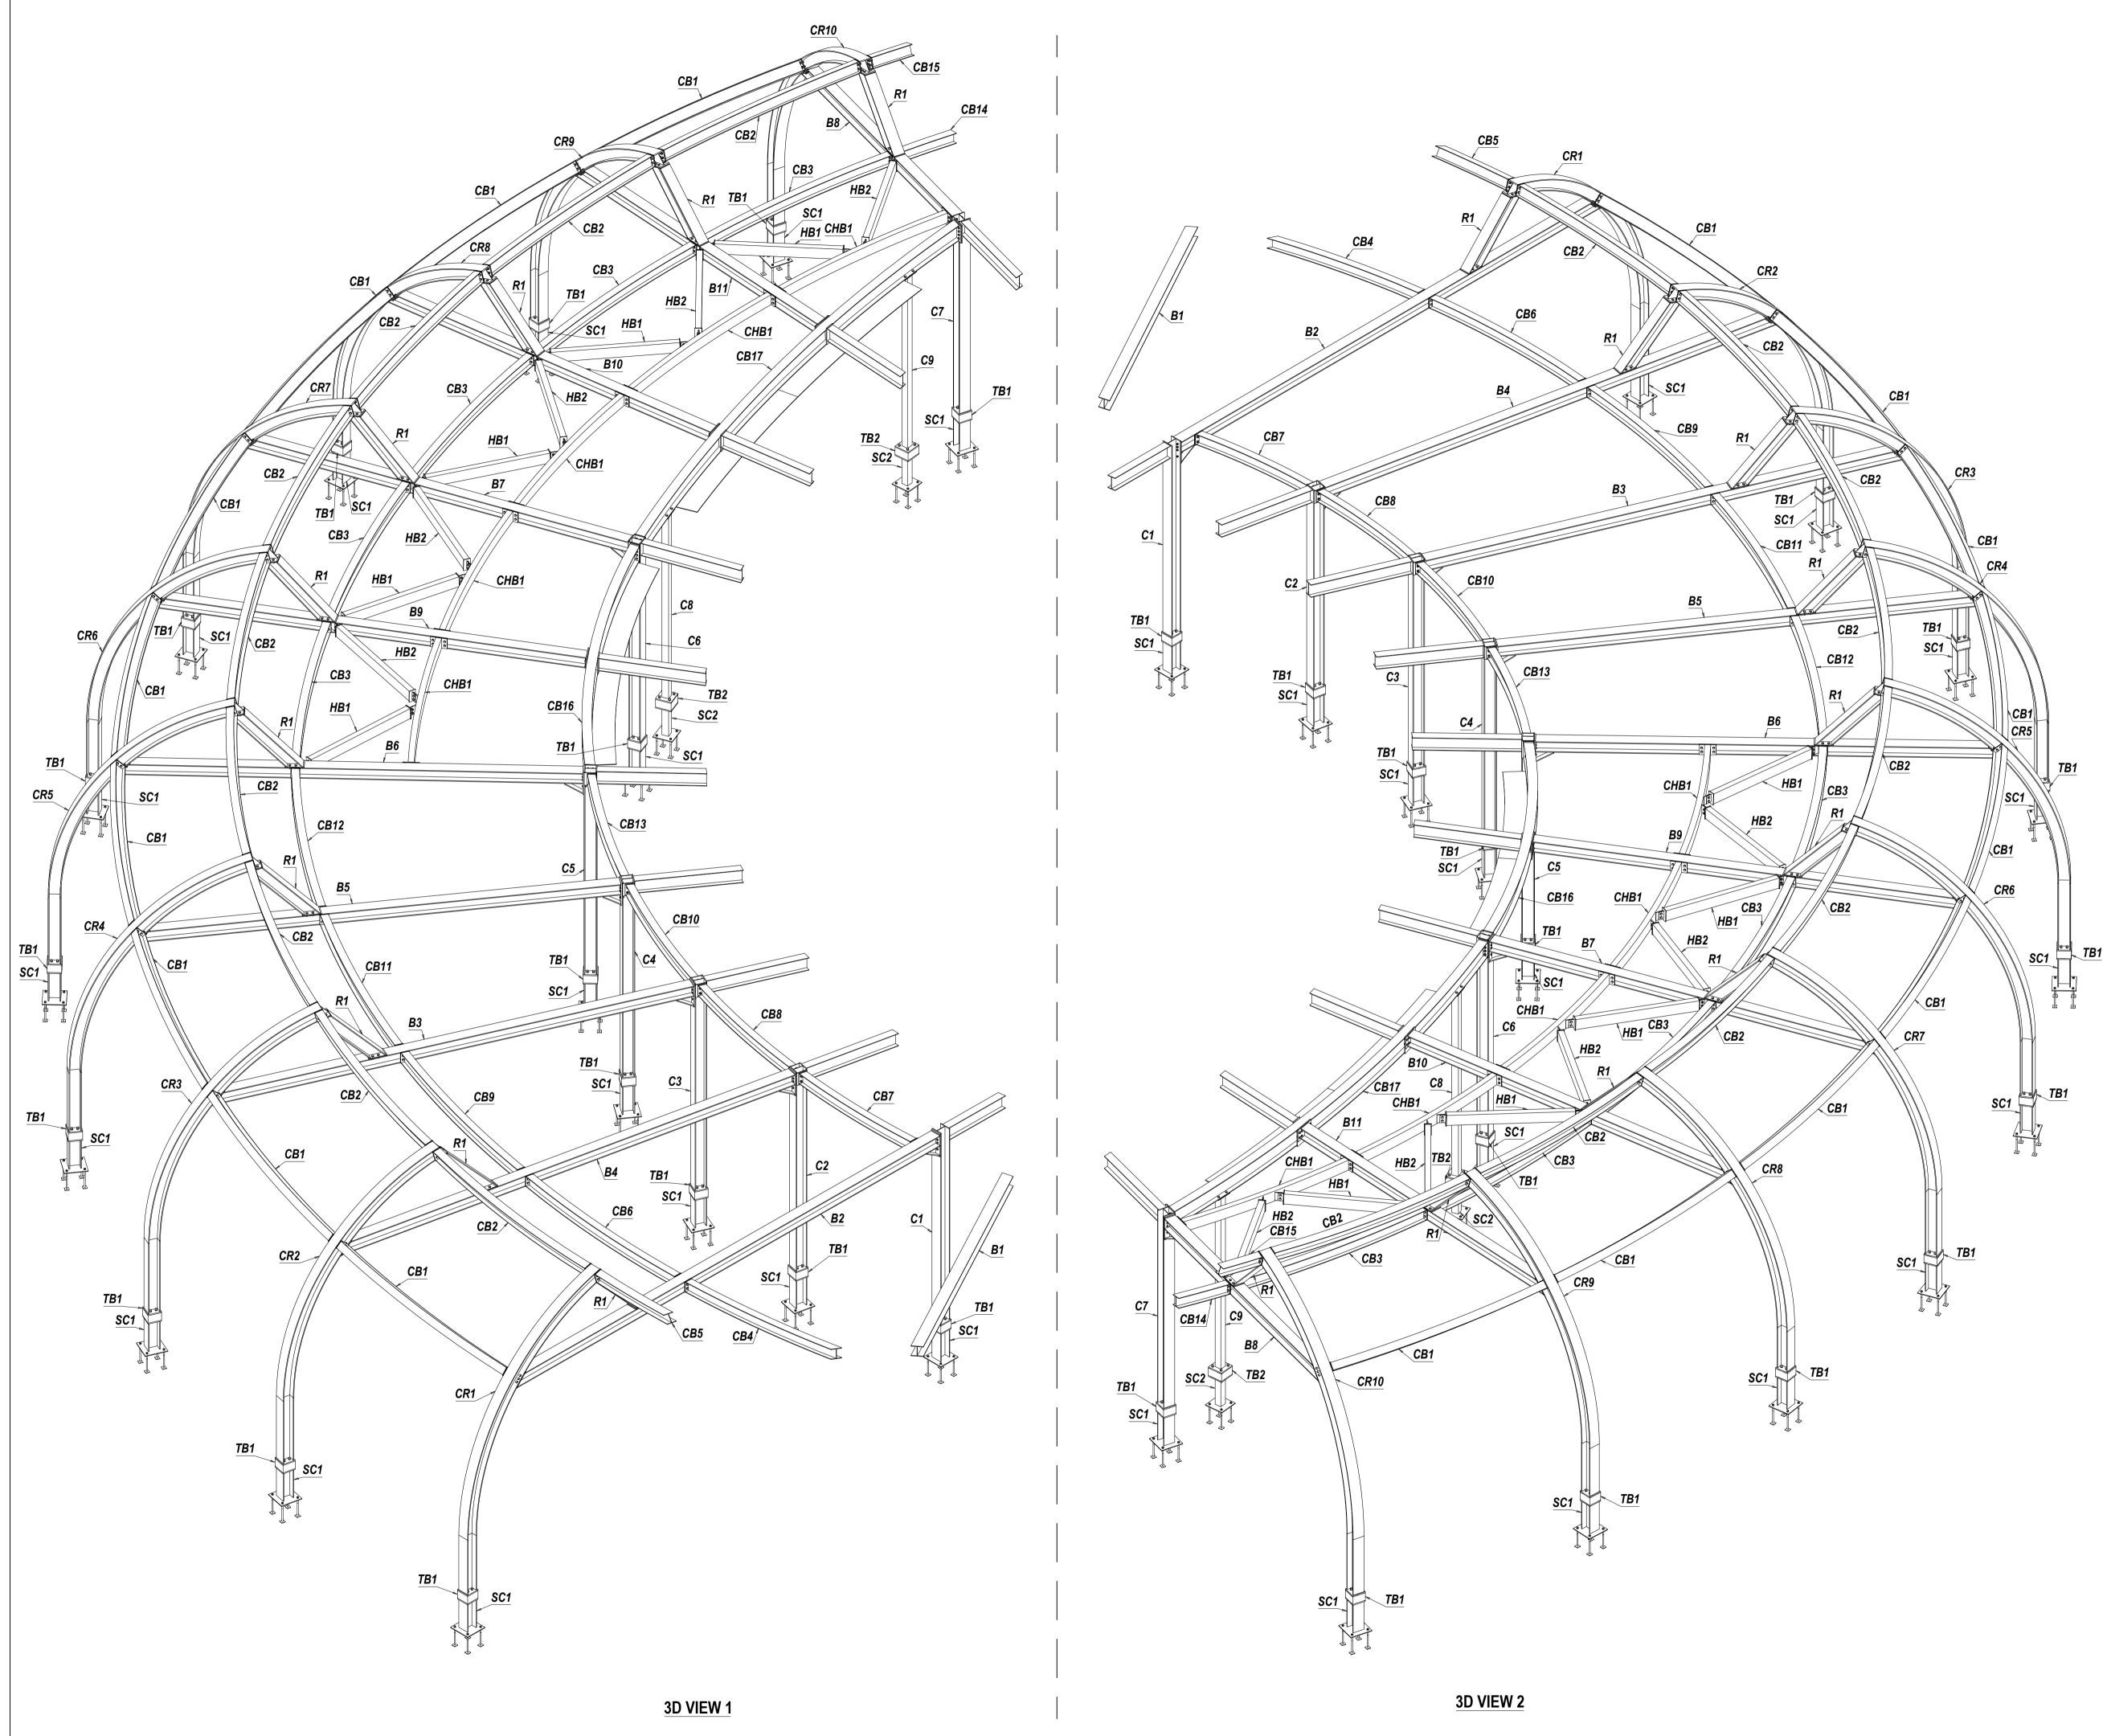

GENERAL NOTES:

- 1. DO NOT SCALE THIS DRAWING.
- 2. ALL DIMENSIONS ARE IN MILLIMETERS UNLESS NOTED OTHERWISE.
- 3. ALL WELDS ARE 6mm CONTINUOUS FILLET UNLESS NOTED OTHERWISE.
- 4. ALL LEDGER / PACKERS WELDS ARE 6mm 100 HIT AND 300 MISS.
- 5. ALL BOLTS ARE GRADE 8.8 UNLESS NOTED OTHERWISE.
- 6. ALL FOUNDATION BOLTS SUPPLY ONLY INSTALLATION BY OTHERS.
- 7. DRILLING OR FIXING OF ANY MECHANICAL OR RESIN FIXINGS BY OTHERS.

## STEEL GRADE:

- S355J0

STEEL FINISH:

- INTERNAL STEELWORK:
- SHOP PREPARATION: STEEL PREPARED TO AT LEAST Sa2<sup>1</sup>/<sub>2</sub>
- SHOP PRIMER: ZINC PHOSPHATE ALKYD PRIMER, 80 MICRONS
- EPOXY COAT SITE APPLIED BY OTHERS IF REQUIRED
- EXTERNAL STEELWORK:
- SHOP PREPARATION: STEEL PREPARED TO AT LEAST Sa2½
- GALVANIZING: FULL HOT DIP GALVANIZED TO EN ISO 1461